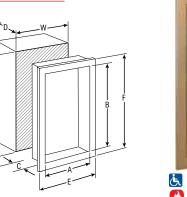

| FD SERIES ACCESS PANELS - MODELS FD, FDSS, HGFD, FDWB & FDPW |                                                       |                  |               |                 |                                                                        |                   |         |           |          |   |
|--------------------------------------------------------------|-------------------------------------------------------|------------------|---------------|-----------------|------------------------------------------------------------------------|-------------------|---------|-----------|----------|---|
| A                                                            | E                                                     | 3                | C-Wall Openii | ng Dimensions   | D-Opening Dimensions                                                   |                   |         |           |          |   |
|                                                              |                                                       |                  | 1 1/2 Hour UL | "B" Rated Wall  | 3-Hour Non-Con                                                         | nbustible Ceiling |         |           |          |   |
| Model Size<br>Width x Height                                 |                                                       | side<br>mensions | 1-Hour Comb   | ustible Ceiling | Allowance for Fire-Rated Liner of Opening  Approximate Shipping Weight |                   |         | Latch(es) |          |   |
|                                                              | Width                                                 | Height           | Width         | Height          | Width                                                                  | Height            | FD      | FDSS      | HGFD     |   |
| 8" x 8"                                                      | 10"                                                   | 10"              | 8 3/8"        | 8 3/8"          | 9 5/8"                                                                 | 9 5/8"            | 6 lbs.  | 6 lbs.    | 11 lbs.  | 1 |
| 10" x 10"                                                    | 12"                                                   | 12"              | 10 3/8"       | 10 3/8"         | 11 5/8"                                                                | 11 5/8"           | 8 lbs.  | 8 lbs.    | 15 lbs.  | 1 |
| 12" x 12"                                                    | 14"                                                   | 14"              | 12 3/8"       | 12 3/8"         | 13 5/8"                                                                | 13 5/8"           | 10 lbs. | 10 lbs.   | 17 lbs.  | 1 |
| 14" x 14"                                                    | 16"                                                   | 16"              | 14 3/8"       | 14 3/8"         | 15 5/8"                                                                | 15 5/8"           | 12 lbs. | 12 lbs.   | 22 lbs.  | 1 |
| 16" x 16"                                                    | 18"                                                   | 18"              | 16 3/8"       | 16 3/8"         | 17 5/8"                                                                | 17 5/8"           | 15 lbs. | 15 lbs.   | 24 lbs.  | 1 |
| 18" x 18"                                                    | 20"                                                   | 20"              | 18 3/8"       | 18 3/8"         | 19 5/8"                                                                | 19 5/8"           | 17 lbs. | 18 lbs.   | 30 lbs.  | 1 |
| 20" x 20"                                                    | 22"                                                   | 22"              | 20 3/8"       | 20 3/8"         | 21 5/8"                                                                | 21 5/8"           | 21 lbs. | 22 lbs.   | 51 lbs.  | 1 |
| 20" x 30"                                                    | 22"                                                   | 32"              | 20 3/8"       | 30 3/8"         | 21 5/8"                                                                | 31 5/8"           | 28 lbs. | 29 lbs.   | 53 lbs.  | 1 |
| 22" x 22"                                                    | 24"                                                   | 24"              | 22 3/8"       | 22 3/8"         | 23 5/8"                                                                | 23 5/8"           | 26 lbs. | 27 lbs.   | 51 lbs.  | 1 |
| 22" x 30"                                                    | 24"                                                   | 32"              | 22 3/8"       | 30 3/8"         | 23 5/8"                                                                | 31 5/8"           | 29 lbs. | 30 lbs.   | 53 lbs.  | 1 |
| 22" x 36"                                                    | 24"                                                   | 38"              | 22 3/8"       | 36 3/8"         | 23 5/8"                                                                | 37 5/8"           | 36 lbs. | 37 lbs.   | 58 lbs.  | 2 |
| 24" x 24"                                                    | 26"                                                   | 26"              | 24 3/8"       | 24 3/8"         | 25 5/8"                                                                | 25 5/8"           | 27 lbs. | 28 lbs.   | 47 lbs.  | 1 |
| 24" x 36"                                                    | 26"                                                   | 38"              | 24 3/8"       | 36 3/8"         | 25 5/8"                                                                | 37 5/8"           | 37 lbs. | 38 lbs.   | 60 lbs.  | 2 |
| 24" x 48"                                                    | 26"                                                   | 50"              | 24 3/8"       | 48 3/8"         | -                                                                      | -                 | 54 lbs. | 56 lbs.   | 85 lbs.  | 2 |
| 30" x 30"                                                    | 32"                                                   | 32"              | 30 3/8"       | 30 3/8"         | -                                                                      | -                 | 38 lbs. | 40 lbs.   | 62 lbs.  | 2 |
| 32" x 32"                                                    | 34"                                                   | 34"              | 32 3/8"       | 32 3/8"         | -                                                                      | -                 | 43 lbs. | 41 lbs.   | 81 lbs.  | 2 |
| 36" x 36"                                                    | 38"                                                   | 38"              | 36 3/8"       | 36 3/8"         | -                                                                      | -                 | 52 lbs. | 54 lbs.   | 92 lbs.  | 2 |
| 36" x 48"                                                    | 38"                                                   | 50"              | 36 3/8"       | 48 3/8"         | -                                                                      | -                 | 61 lbs. | 64 lbs.   | 114 lbs. | 2 |
|                                                              | Custom Sizes and Modifications Available Upon Request |                  |               |                 |                                                                        |                   |         |           |          |   |