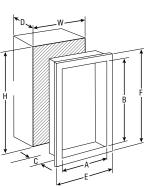

| FD SERIES ACCESS PANELS - MODELS FD, FDSS, HGFD, FDWB & FDPW |                                                       |                  |               |                 |                                                                        |                   |         |           |          |   |
|--------------------------------------------------------------|-------------------------------------------------------|------------------|---------------|-----------------|------------------------------------------------------------------------|-------------------|---------|-----------|----------|---|
| A                                                            | E                                                     | 3                | C-Wall Openii | ng Dimensions   | D-Opening Dimensions                                                   |                   |         |           |          |   |
|                                                              |                                                       |                  | 1 1/2 Hour UL | "B" Rated Wall  | 3-Hour Non-Con                                                         | nbustible Ceiling |         |           |          |   |
| Model Size<br>Width x Height                                 |                                                       | side<br>mensions | 1-Hour Comb   | ustible Ceiling | Allowance for Fire-Rated Liner of Opening  Approximate Shipping Weight |                   |         | Latch(es) |          |   |
|                                                              | Width                                                 | Height           | Width         | Height          | Width                                                                  | Height            | FD      | FDSS      | HGFD     |   |
| 8" x 8"                                                      | 10"                                                   | 10"              | 8 3/8"        | 8 3/8"          | 9 5/8"                                                                 | 9 5/8"            | 6 lbs.  | 6 lbs.    | 11 lbs.  | 1 |
| 10" x 10"                                                    | 12"                                                   | 12"              | 10 3/8"       | 10 3/8"         | 11 5/8"                                                                | 11 5/8"           | 8 lbs.  | 8 lbs.    | 15 lbs.  | 1 |
| 12" x 12"                                                    | 14"                                                   | 14"              | 12 3/8"       | 12 3/8"         | 13 5/8"                                                                | 13 5/8"           | 10 lbs. | 10 lbs.   | 17 lbs.  | 1 |
| 14" x 14"                                                    | 16"                                                   | 16"              | 14 3/8"       | 14 3/8"         | 15 5/8"                                                                | 15 5/8"           | 12 lbs. | 12 lbs.   | 22 lbs.  | 1 |
| 16" x 16"                                                    | 18"                                                   | 18"              | 16 3/8"       | 16 3/8"         | 17 5/8"                                                                | 17 5/8"           | 15 lbs. | 15 lbs.   | 24 lbs.  | 1 |
| 18" x 18"                                                    | 20"                                                   | 20"              | 18 3/8"       | 18 3/8"         | 19 5/8"                                                                | 19 5/8"           | 17 lbs. | 18 lbs.   | 30 lbs.  | 1 |
| 20" x 20"                                                    | 22"                                                   | 22"              | 20 3/8"       | 20 3/8"         | 21 5/8"                                                                | 21 5/8"           | 21 lbs. | 22 lbs.   | 51 lbs.  | 1 |
| 20" x 30"                                                    | 22"                                                   | 32"              | 20 3/8"       | 30 3/8"         | 21 5/8"                                                                | 31 5/8"           | 28 lbs. | 29 lbs.   | 53 lbs.  | 1 |
| 22" x 22"                                                    | 24"                                                   | 24"              | 22 3/8"       | 22 3/8"         | 23 5/8"                                                                | 23 5/8"           | 26 lbs. | 27 lbs.   | 51 lbs.  | 1 |
| 22" x 30"                                                    | 24"                                                   | 32"              | 22 3/8"       | 30 3/8"         | 23 5/8"                                                                | 31 5/8"           | 29 lbs. | 30 lbs.   | 53 lbs.  | 1 |
| 22" x 36"                                                    | 24"                                                   | 38"              | 22 3/8"       | 36 3/8"         | 23 5/8"                                                                | 37 5/8"           | 36 lbs. | 37 lbs.   | 58 lbs.  | 2 |
| 24" x 24"                                                    | 26"                                                   | 26"              | 24 3/8"       | 24 3/8"         | 25 5/8"                                                                | 25 5/8"           | 27 lbs. | 28 lbs.   | 47 lbs.  | 1 |
| 24" x 36"                                                    | 26"                                                   | 38"              | 24 3/8"       | 36 3/8"         | 25 5/8"                                                                | 37 5/8"           | 37 lbs. | 38 lbs.   | 60 lbs.  | 2 |
| 24" x 48"                                                    | 26"                                                   | 50"              | 24 3/8"       | 48 3/8"         | -                                                                      | -                 | 54 lbs. | 56 lbs.   | 85 lbs.  | 2 |
| 30" x 30"                                                    | 32"                                                   | 32"              | 30 3/8"       | 30 3/8"         | -                                                                      | -                 | 38 lbs. | 40 lbs.   | 62 lbs.  | 2 |
| 32" x 32"                                                    | 34"                                                   | 34"              | 32 3/8"       | 32 3/8"         | -                                                                      | -                 | 43 lbs. | 41 lbs.   | 81 lbs.  | 2 |
| 36" x 36"                                                    | 38"                                                   | 38"              | 36 3/8"       | 36 3/8"         | -                                                                      | -                 | 52 lbs. | 54 lbs.   | 92 lbs.  | 2 |
| 36" x 48"                                                    | 38"                                                   | 50"              | 36 3/8"       | 48 3/8"         | -                                                                      | -                 | 61 lbs. | 64 lbs.   | 114 lbs. | 2 |
|                                                              | Custom Sizes and Modifications Available Upon Request |                  |               |                 |                                                                        |                   |         |           |          |   |