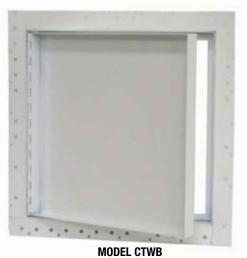

#### INTERIOR ACCESS PANELS: FIRE-RATED

**MODEL FDWB WITH WALLBOARD BEAD** 

**MODEL FDPW WITH PLASTERGUARD** 

#### FIRE-RATED & INSULATED CONCEALED FRAME **ACCESS PANELS: FD & FDPW Series**

FDWB: Wallboard Bead (Wall or Ceiling):

Frame: 16 gauge with 1" drywall bead that can be taped for a smooth appearance.

Door: 2" thick, insulated 20 gauge steel with continuous hinge.

Finish: Gray powder coat primer.

Latch: Universal turn ring and key lock (U).

FDPW: Plaster (Wall or Ceiling):

Frame: 16 gauge with 3/4" plasterguard.

Door: 2" thick, insulated 20 gauge steel with continuous hinge.

Finish: Gray powder coat primer.

Latch: Universal turn ring and key lock (U).

Options: Custom Colors, Galvanized Finish, Mortise Slam Lock Prep (UM) or Mortise Slam Lock Installed (UMI), 3" Metal Lath for FDPW, Stainless FDWB.