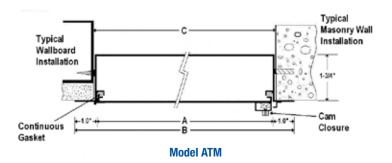

rox.<br>Shipping | Latch(es) |
|--------------------------------|-------|--------------------|---------|-------------------|---------------------|-----------|
| widui x neigiit                | Width | Height             | Width   | Height            | Weight              |           |
| 12" x 12"                      | 14"   | 14"                | 12 3/8" | 12 3/8"           | 7 lbs.              | 1         |
| 18" x 18"                      | 20"   | 20"                | 18 3/8" | 18 3/8"           | 16 lbs.             | 1         |
| 24" x 24"                      | 26"   | 26"                | 24 3/8" | 24 3/8"           | 28 lbs.             | 2         |
| 24" x 36"                      | 26"   | 38"                | 24 3/8" | 36 3/8"           | 42 lbs.             | 2         |



#### **SURFACE-MOUNT ACCESS PANEL: SMT Series**

The SMT is an economical surface-mounting panel that quickly and easily installs with screws through the corners of the frame. It is suitable for installation in wallboard or plaster.

**Trim & Door:** 1" wide,16 gauge trim with screw holes in each corner for mounting. 16 gauge door operates on a continuous hinge.

**Finish:** Gray powder coat primer.

Lock: Screwdriver-operated cam lock (C).

Options: #4 Satin Finish Stainless Steel, Custom Colors,

Knob Cam, Torx, Spanner or Hex Head Cam.

#### See Optional Colors and locks on Page 12.

| A-Model Size<br>Width x Height |       | le Frame<br>isions |       | Opening<br>nsions | Approx.<br>Shipping | Latch(es) |
|--------------------------------|-------|--------------------|-------|-------