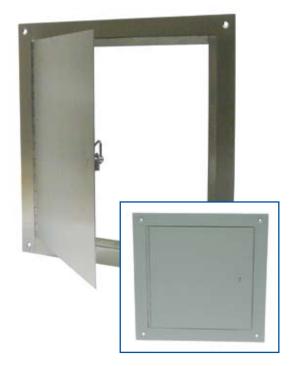

#### FD: Standard Panel (Wall or Ceiling):

Frame & Trim: 16 gauge steel with a 1" flange. Welded-on masonry anchor.

Door: 2" thick, insulated 20 gauge steel with continuous hinge.

**Finish:** Gray powder coat primer.

Latch: Universal turn ring and key lock (U).