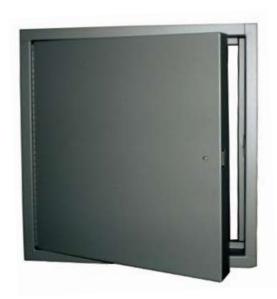

#### INTERIOR ACCESS PANELS: FIRE-RATED

**MODEL FDWB WITH WALLBOARD BEAD** 

**MODEL FDPW WITH PLASTERGUARD** 

#### FIRE-RATED & INSULATED CONCEALED FRAME **ACCESS PANELS: FD & FDPW Series**

FDWB: Wallboard Bead (Wall or Ceiling):

Frame: 16 gauge with 1" drywall bead that can be taped for a smooth appearance.

Door: 2" thick, insulated 20 gauge steel with continuous hinge.

Finish: Gray powder coat primer.

Latch: Universal turn ring and key lock (U).

FDPW: Plaster (Wall or Ceiling):

Frame: 16 gauge with 3/4" plasterguard.

Door: 2" thick, insulated 20 gauge steel with continuous hinge.

Finish: Gray powder coat primer.

Latch: Universal turn ring and key lock (U).

Options: Custom Colors, Galvanized Finish, Mortise Slam Lock Prep (UM) or Mortise Slam Lock Installed (UMI), 3" Metal Lath for FDPW, Stainless FDWB.