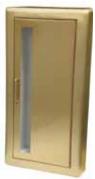

as a square edge. 1 3/4" face trim on frame and door.

**Tub:** Constructed of cold rolled steel with white powder-coat finish standard. Surface mounted models have brass or bronze tubs.

Unique Options: Large selection of Bronze and Brass finishes.

Fire-Rated Option Available: Yes

## Door Styles w/pull

Full Glazing

Full Glazing & SAF-T-LOK™ G

D Horizontal Duo Panel

Horizontal Duo Panel & SAF-T-LOK™ Ε

S21 Solid

L22 Solid with SAF-T-LOK™

L24 Solid with Cylinder Lock & No Handle

Solid with 2" x 4" Acrylic Insert & SAF-T-LOK™ B10

٧ Vertical Duo

Vertical Duo & SAF-T-LOK™ W



**Door Glazing** 

15

16

17 18 Clear Acrylic

Clear Wire Glass

Clear Tempered Glass

Laminated Safety Glass

Bronze Acrylic

Gray Acrylic







1045 WITH CUSTOM US10B FINISH & ENGRAVED/FILLED LETTERING





1047821





Vertical or Horizontal Lettering - See Page 21 Futura Embossed "Fire" Handle in Mill, White or Red Pulls - ADA, Bronze, Brass. See page 20 Fire-FX® Fire-Rated Tub Option Wall Signs, Labels & Alarms- See Page 20 Panorama-Style Full Acrylic Door - See page 8 Optional Standard Color Frame/Door/Tub - see Page 24 Optional Color tub - see page 24 Engraved Metal or Etched Glass Lettering See page 21 Bronze: US9 Bright Polished, US10B Oil-rubbed Finishes Brass: US4 Satin Finish



| Trim and and Serie | Door Mat<br>s #      | erial         | Tub I.D. |         |       | Trim O.D |        | Wall Opening: Non-Rated |    |       | Wall Opening:<br>FX Option |        |       | Accommodates                                |
|--------------------|----------------------|---------------|----