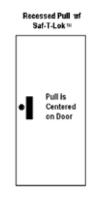

abinets and extinguishers to provide safety and/or easy access to the equipment. ADA guidelines specify reach ranges for building occupants who require access to equipment such as fire extinguishers and other fire safety devices. According to the ADA Standards (28 CFR 36, 4.2.5 and 4.2.6 neither the extinguisher handle nor the cabinet handle can be mounted higher than 48" AFF for applications which allow for only a forward approach in a wheelchair to the object; and, no higher than 54" AFF, for those applications which allow for a parallel approach. It should be noted that these restrictions also fall within the current National Fire Protection Association (NFPA) guidelines, which call for a maximum mounting height of 60" AFF to the top of the extinguisher.

#### **ADA MOUNTING HEIGHTS**







#### CABINET FEATURE OPTIONS



#### SAF-T-LOK<sup>™</sup> OPTION Unique design for cabinets with cylinder locks

Theft-deterrent feature with cylinder lock

In the panic of a fire emergency, the breaking of the glass in a fire extinguisher cabinet door can be dangerous. It creates the possibility of injury to people and serious liability to the building owner.

Cabinets with a **SAF-T-LOK™** lock appear to be locked and in fact are, but the door can be opened with a sharp pull which breaks the replaceable plastic cam. This deters theft and vandalism which occur from unlocked cabinets and allows quick access to the extinguisher.

The **SAF-T-LOK™** cam lock is centered top to bottom and can be installed on most door styles with the glazing option you select. Recessed pulls are center