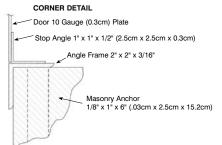

#### FD: Standard Panel (Wall or Ceiling):

Frame & Trim: 16 gauge steel with a 1" flange. Welded-on masonry anchor.

Door: 2" thick, insulated 20 gauge steel with continuous hinge.

**Finish:** Gray powder coat primer.

#### **HGFD: Heavy Gauge and Security (Wall):**

**Frame:** 14 gauge steel with 1" wall flange. Welded-on masonry anchor. **Door:** 2" thick, insulated 14 gauge steel with continuous hinge.

Finish: Gray powder coat primer.