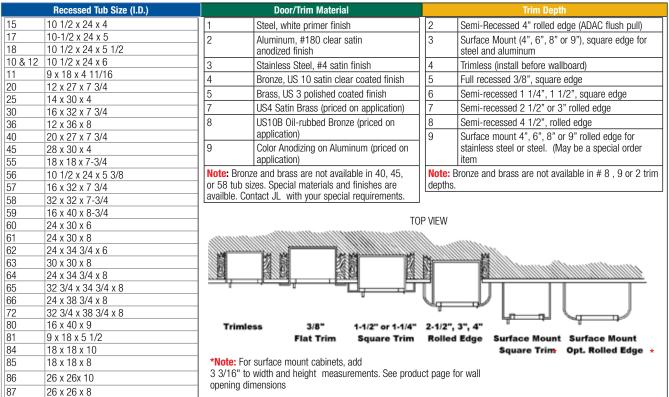

Automotive Group - Irvine, CA** 

Red Sox Spring Training Facility - Fort Meyers, FL

Regatta At Vanderbilt Beach - Naples, FL

Singapore Changi Airport - Singapore

Sportsplex/Natatorium - Laurel, MS

St.Jude Medical Center Addition - Memphis, TN

....

Target Field – Minneapolis MN

TD Ameritrade Park - Omaha NE

TCF Bank Stadium, University of Minnesota - Minneapolis, MN

The Pentagon – Washington, DC

UCLA Medical Center - Los Angeles, CA

University of California - Irvine, CA

University of Florida Student Union Building - Orlando, FL

Whitehead Research Facility, Emory University - Fort Stewart, GA

Willowbrook Hospital - Cumberland, MD



HAZELTINE NATIONAL CLUBHOUSE
CAVALIER BRONZE FLAT TRIM & ROLLED EDGE
CABINETS



# **CABINET NUMBERING**

#### **KEY TO CABINET NUMBER SYSTEM**



| 01  | LO X LO X O                                               |    |                                           |
|-----|-----------------------------------------------------------|----|-------------------------------------------|
|     | Door Style                                                |    | Door Glazing                              |
| B10 | Solid with acrylic insert and SAF-T-LOK™ with pull handle | 10 | Clear acrylic                             |
| D   | Duo panel with pull handle                                | 13 | Clear wire                                |
| Е   | Duo panel with SAF-T-LOK™ with pull handle                | 15 | 1/4" bronze acrylic                       |
| F   | Full glass with pull handle                               | 16 | 1/4" gray acrylic