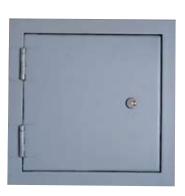

#### FDSS: Stainless Steel (Wall or Ceiling):

**Frame:** 16 gauge stainless steel with 1" wall flange. Welded on masonry anchor.

**Door:** 2" thick, insulated 20 gauge stainless steel with continuous hinge.

**Finish:** 304 stainless steel - #4 satin finish. **Latch:** Universal turn ring and key lock (U).