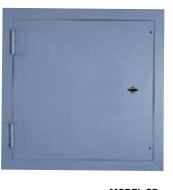

#### **INTERIOR ACCESS PANELS: FIRE-RATED**

#### **FIRE-RATED FLUSH ACCESS PANELS: FD Series**

#### FD: Standard Panel (Wall or Ceiling):

Frame & Trim: 16 gauge steel with a 1" flange. Welded-on masonry anchor.

Door: 2" thick, insulated 20 gauge steel with continuous hinge.

**Finish:** Gray powder coat primer.

Latch: Universal turn ring and key lock (U).