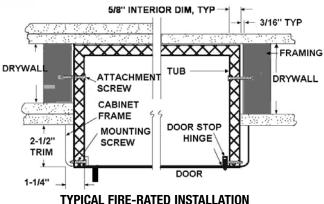

#### Fire-Rating of FDWB & FDPW:

Wall Installation: 1-1/2 hour UL"B" label in a 2 hour fire barrier.

File # R13067-1. Maximum size 48" x 48"

Ceiling Installation: Warnock Hersey listed for ceiling installations with 3

hour non-combustible rating or 1 hour combustible rating.

File # WHI-495-PSH-0163. Maximum size 24" x 36"

**CSFM:** This product has been approved by the California State Fire Marshall (CSFM) pursuant to Section 13144.1 of the California Health and Safety Code. See CSFM Listing No 3330-1223:101 for allowable values and/or conditions for use concerning material presented in this document. It is subject reexamination, revision and possible cancellation.

#### Fire-Rating of FD, FDSS & HGFD:

Wall Installation: 1-1/2 hour UL"B" label in a 2 hour fire barrier.

File # R13067-1. Maximum size 48" x 48"

Ceiling Installation: Warnock Hersey listed for ceiling installations with 3