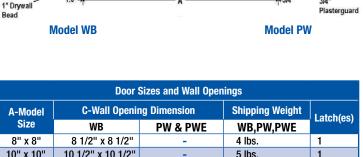

| FD SERIES ACCESS PANELS - MODELS FD, FDSS, HGFD, FDWB & FDPW |                                                       |                  |               |                 |                                                                        |                   |         |           |          |   |
|--------------------------------------------------------------|-------------------------------------------------------|------------------|---------------|-----------------|------------------------------------------------------------------------|-------------------|---------|-----------|----------|---|
| A                                                            | E                                                     | 3                | C-Wall Openii | ng Dimensions   | D-Opening Dimensions                                                   |                   |         |           |          |   |
|                                                              |                                                       |                  | 1 1/2 Hour UL | "B" Rated Wall  | 3-Hour Non-Con                                                         | nbustible Ceiling |         |           |          |   |
| Model Size<br>Width x Height                                 |                                                       | side<br>mensions | 1-Hour Comb   | ustible Ceiling | Allowance for Fire-Rated Liner of Opening  Approximate Shipping Weight |                   |         | Latch(es) |          |   |
|                                                              | Width                                                 | Height           | Width         | Height          | Width                                                                  | Height            | FD      | FDSS      | HGFD     |   |
| 8" x 8"                                                      | 10"                                                   | 10"              | 8 3/8"        | 8 3/8"          | 9 5/8"                                                                 | 9 5/8"            | 6 lbs.  | 6 lbs.    | 11 lbs.  | 1 |
| 10" x 10"                                                    | 12"                                                   | 12"              | 10 3/8"       | 10 3/8"         | 11 5/8"                                                                | 11 5/8"           | 8 lbs.  | 8 lbs.    | 15 lbs.  | 1 |
| 12" x 12"                                                    | 14"                                                   | 14"              | 12 3/8"       | 12 3/8"         | 13 5/8"                                                                | 13 5/8"           | 10 lbs. | 10 lbs.   | 17 lbs.  | 1 |
| 14" x 14"                                                    | 16"                                                   | 16"              | 14 3/8"       | 14 3/8"         | 15 5/8"                                                                | 15 5/8"           | 12 lbs. | 12 lbs.   | 22 lbs.  | 1 |
| 16" x 16"                                                    | 18"                                                   | 18"              | 16 3/8"       | 16 3/8"         | 17 5/8"                                                                | 17 5/8"           | 15 lbs. | 15 lbs.   | 24 lbs.  | 1 |
| 18" x 18"                                                    | 20"                                                   | 20"              | 18 3/8"       | 18 3/8"         | 19 5/8"                                                                | 19 5/8"           | 17 lbs. | 18 lbs.   | 30 lbs.  | 1 |
| 20" x 20"                                                    | 22"                                                   | 22"              | 20 3/8"       | 20 3/8"         | 21 5/8"                                                                | 21 5/8"           | 21 lbs. | 22 lbs.   | 51 lbs.  | 1 |
| 20" x 30"                                                    | 22"                                                   | 32"              | 20 3/8"       | 30 3/8"         | 21 5/8"                                                                | 31 5/8"           | 28 lbs. | 29 lbs.   | 53 lbs.  | 1 |
| 22" x 22"                                                    | 24"                                                   | 24"              | 22 3/8"       | 22 3/8"         | 23 5/8"                                                                | 23 5/8"           | 26 lbs. | 27 lbs.   | 51 lbs.  | 1 |
| 22" x 30"                                                    | 24"                                                   | 32"              | 22 3/8"       | 30 3/8"         | 23 5/8"                                                                | 31 5/8"           | 29 lbs. | 30 lbs.   | 53 lbs.  | 1 |
| 22" x 36"                                                    | 24"                                                   | 38"              | 22 3/8"       | 36 3/8"         | 23 5/8"                                                                | 37 5/8"           | 36 lbs. | 37 lbs.   | 58 lbs.  | 2 |
| 24" x 24"                                                    | 26"                                                   | 26"              | 24 3/8"       | 24 3/8"         | 25 5/8"                                                                | 25 5/8"           | 27 lbs. | 28 lbs.   | 47 lbs.  | 1 |
| 24" x 36"                                                    | 26"                                                   | 38"              | 24 3/8"       | 36 3/8"         | 25 5/8"                                                                | 37 5/8"           | 37 lbs. | 38 lbs.   | 60 lbs.  | 2 |
| 24" x 48"                                                    | 26"                                                   | 50"              | 24 3/8"       | 48 3/8"         | -                                                                      | -                 | 54 lbs. | 56 lbs.   | 85 lbs.  | 2 |
| 30" x 30"                                                    | 32"                                                   | 32"              | 30 3/8"       | 30 3/8"         | -                                                                      | -                 | 38 lbs. | 40 lbs.   | 62 lbs.  | 2 |
| 32" x 32"                                                    | 34"                                                   | 34"              | 32 3/8"       | 32 3/8"         | -                                                                      | -                 | 43 lbs. | 41 lbs.   | 81 lbs.  | 2 |
| 36" x 36"                                                    | 38"                                                   | 38"              | 36 3/8"       | 36 3/8"         | -                                                                      | -                 | 52 lbs. | 54 lbs.   | 92 lbs.  | 2 |
| 36" x 48"                                                    | 38"                                                   | 50"              | 36 3/8"       | 48 3/8"         | -                                                                      | -                 | 61 lbs. | 64 lbs.   | 114 lbs. | 2 |
|                                                              | Custom Sizes and Modifications Available Upon Request |                  |               |                 |                                                                        |                   |         |           |          |   |