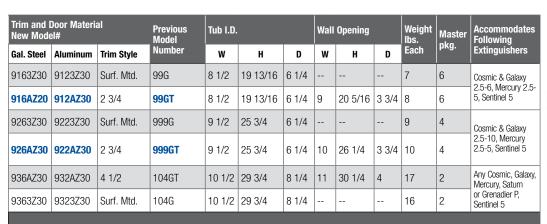

| 5 & 10                                      |
|                    | Dimensions in Inches |               |          |         |       |          |        |                         |    |       |                            |        |       |                                             |

\*COSMIC 20 & GALAXY 20 EXTINGUISHER MUST BE MOUNTED ON THE BACK OF THE CABINET TUB



#### **CLASSIC SERIES:** Economy Galvanized Fire Extinguisher Cabinets

Tub and Door Frame: White powder-coated galvanized steel or aluminum for rust-resistance with Twin Lock Top.

**Door:** .060 acrylic front for protection from the elements. Breaker bar standard.

Options at Additional Cost: Have cylinder locks keyed alike for protection, optional colors. Wall signs and labels, See Page 21.

Fire-Rated Option: No







9163Z30 SURFACE MOUNT

SLIDE TRIM WITH LESS THAN 4" EXPOSURE MEETS ADA REQUIREMENTS.

#### **ECONOMYLINE SERIES:** Economy Surface-Mounted

Construction: Cold rolled steel tub with gray hammertone powder-coat finish or rust-resistant aluminum.

**Door:** Sliding .060 clear acrylic front with retainer clip. Breaker bar with chain, pre-drilled holes on top lip for padlock.

**Options at Additional Cost:** Other colors, brass padlock, Abus padlock. Wall signs and labels, See Page 21.

Fire-Rated Option: No

| Trim and D | Trim and Door Material New Model # |            | Previous<br>Model | Tub I.D. |    |       | Weight<br>lbs. | Master pkg.                                      | Accommodates Following Extinguishers                           |
|------------|----------------------------