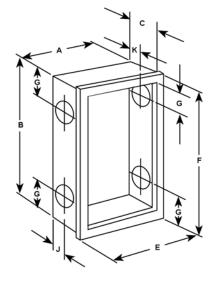

| FD SERIES ACCESS PANELS - MODELS FD, FDSS, HGFD, FDWB & FDPW |                                                       |                  |               |                 |                                                                        |                   |         |           |          |   |
|--------------------------------------------------------------|-------------------------------------------------------|------------------|---------------|-----------------|------------------------------------------------------------------------|-------------------|---------|-----------|----------|---|
| A                                                            | E                                                     | 3                | C-Wall Openii | ng Dimensions   | D-Opening Dimensions                                                   |                   |         |           |          |   |
|                                                              |                                                       |                  | 1 1/2 Hour UL | "B" Rated Wall  | 3-Hour Non-Con                                                         | nbustible Ceiling |         |           |          |   |
| Model Size<br>Width x Height                                 |                                                       | side<br>mensions | 1-Hour Comb   | ustible Ceiling | Allowance for Fire-Rated Liner of Opening  Approximate Shipping Weight |                   |         | Latch(es) |          |   |
|                                                              | Width                                                 | Height           | Width         | Height          | Width                                                                  | Height            | FD      | FDSS      | HGFD     |   |
| 8" x 8"                                                      | 10"                                                   | 10"              | 8 3/8"        | 8 3/8"          | 9 5/8"                                                                 | 9 5/8"            | 6 lbs.  | 6 lbs.    | 11 lbs.  | 1 |
| 10" x 10"                                                    | 12"                                                   | 12"              | 10 3/8"       | 10 3/8"         | 11 5/8"                                                                | 11 5/8"           | 8 lbs.  | 8 lbs.    | 15 lbs.  | 1 |
| 12" x 12"                                                    | 14"                                                   | 14"              | 12 3/8"       | 12 3/8"         | 13 5/8"                                                                | 13 5/8"           | 10 lbs. | 10 lbs.   | 17 lbs.  | 1 |
| 14" x 14"                                                    | 16"                                                   | 16"              | 14 3/8"       | 14 3/8"         | 15 5/8"                                                                | 15 5/8"           | 12 lbs. | 12 lbs.   | 22 lbs.  | 1 |
| 16" x 16"                                                    | 18"                                                   | 18"              | 16 3/8"       | 16 3/8"         | 17 5/8"                                                                | 17 5/8"           | 15 lbs. | 15 lbs.   | 24 lbs.  | 1 |
| 18" x 18"                                                    | 20"                                                   | 20"              | 18 3/8"       | 18 3/8"         | 19 5/8"                                                                | 19 5/8"           | 17 lbs. | 18 lbs.   | 30 lbs.  | 1 |
| 20" x 20"                                                    | 22"                                                   | 22"              | 20 3/8"       | 20 3/8"         | 21 5/8"                                                                | 21 5/8"           | 21 lbs. | 22 lbs.   | 51 lbs.  | 1 |
| 20" x 30"                                                    | 22"                                                   | 32"              | 20 3/8"       | 30 3/8"         | 21 5/8"                                                                | 31 5/8"           | 28 lbs. | 29 lbs.   | 53 lbs.  | 1 |
| 22" x 22"                                                    | 24"                                                   | 24"              | 22 3/8"       | 22 3/8"         | 23 5/8"                                                                | 23 5/8"           | 26 lbs. | 27 lbs.   | 51 lbs.  | 1 |
| 22" x 30"                                                    | 24"                                                   | 32"              | 22 3/8"       | 30 3/8"         | 23 5/8"                                                                | 31 5/8"           | 29 lbs. | 30 lbs.   | 53 lbs.  | 1 |
| 22" x 36"                                                    | 24"                                                   | 38"              | 22 3/8"       | 36 3/8"         | 23 5/8"                                                                | 37 5/8"           | 36 lbs. | 37 lbs.   | 58 lbs.  | 2 |
| 24" x 24"                                                    | 26"                                                   | 26"              | 24 3/8"       | 24 3/8"         | 25 5/8"                                                                | 25 5/8"           | 27 lbs. | 28 lbs.   | 47 lbs.  | 1 |
| 24" x 36"                                                    | 26"                                                   | 38"              | 24 3/8"       | 36 3/8"         | 25 5/8"                                                                | 37 5/8"           | 37 lbs. | 38 lbs.   | 60 lbs.  | 2 |
| 24" x 48"                                                    | 26"                                                   | 50"              | 24 3/8"       | 48 3/8"         | -                                                                      | -                 | 54 lbs. | 56 lbs.   | 85 lbs.  | 2 |
| 30" x 30"                                                    | 32"                                                   | 32"              | 30 3/8"       | 30 3/8"         | -                                                                      | -                 | 38 lbs. | 40 lbs.   | 62 lbs.  | 2 |
| 32" x 32"                                                    | 34"                                                   | 34"              | 32 3/8"       | 32 3/8"         | -                                                                      | -                 | 43 lbs. | 41 lbs.   | 81 lbs.  | 2 |
| 36" x 36"                                                    | 38"                                                   | 38"              | 36 3/8"       | 36 3/8"         | -                                                                      | -                 | 52 lbs. | 54 lbs.   | 92 lbs.  | 2 |
| 36" x 48"                                                    | 38"                                                   | 50"              | 36 3/8"       | 48 3/8"         | -                                                                      | -                 | 61 lbs. | 64 lbs.   | 114 lbs. | 2 |
|                                                              | Custom Sizes and Modifications Available Upon Request |                  |               |                 |                                                                        |                   |         |           |          |   |