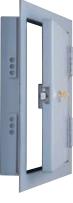

#### **HGFD: Heavy Gauge and Security (Wall):**

**Frame:** 14 gauge steel with 1" wall flange. Welded-on masonry anchor. **Door:** 2" thick, insulated 14 gauge steel with continuous hinge.

Finish: Gray powder coat primer.

Latch: Universal turn ring and key lock (U).

**Options:** Custom Colors, Galvanized Finish, Mortise Slam Lock Prep (UM) or Mortise Slam Lock Installed (UMI). **See Optional Colors on Page 12**. See also non-rated security panels on page 8.