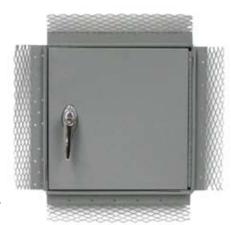

#### INTERIOR ACCESS PANELS: FIRE-RATED

**MODEL FDWB WITH WALLBOARD BEAD** 

**MODEL FDPW WITH PLASTERGUARD** 

#### FIRE-RATED & INSULATED CONCEALED FRAME **ACCESS PANELS: FD & FDPW Series**

FDWB: Wallboard Bead (Wall or Ceiling):

Frame: 16 gauge with 1" drywall bead that can be taped for a smooth appearance.

Door: 2" thick, insulated 20 gauge steel with continuous hinge.

Finish: Gray powder coat primer.

Latch: Universal turn ring and key lock (U).

FDPW: Plaster (Wall or Ceiling):

Frame: 16 gauge with 3/4" plasterguard.

Door: 2" thick, insulated 20 gauge steel with continuous hinge.

Finish: Gray powder coat primer.

Latch: Universal turn ring and key lock (U).

Options: Custom Colors, Galvanized Finish, Mortise Slam Lock Prep (UM) or Mortise Slam Lock Installed (UMI), 3" Metal Lath for FDPW, Stainless FDWB.