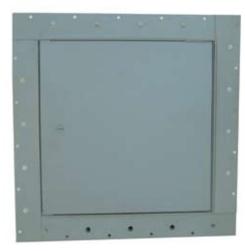

#### INTERIOR ACCESS PANELS: FIRE-RATED

**MODEL FDWB WITH WALLBOARD BEAD** 

**MODEL FDPW WITH PLASTERGUARD** 

#### FIRE-RATED & INSULATED CONCEALED FRAME **ACCESS PANELS: FD & FDPW Series**

FDWB: Wallboard Bead (Wall or Ceiling):

Frame: 16 gauge with 1" drywall bead that can be taped for a smooth appearance.

Door: 2" thick, insulated 20 gauge steel with continuous hinge.

Finish: Gray powder coat primer.

Latch: Universal turn ring and key lock (U).

FDPW: Plaster (Wall or Ceiling):

Frame: 16 gauge with 3/4" plasterguard.

Door: 2" thick, insulated 20 gauge steel with continuous hinge.

Finish: Gray powder coat primer.

Latch: Universal turn ring and key lock (U).

Options: Custom Colors, Galvanized Finish, Mortise Slam Lock Prep (UM) or Mortise Slam Lock Installed (UMI), 3" Metal Lath for FDPW, Stainless FDWB.