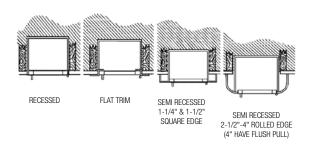

The federal regulations for ADA Standards for Accessible Design Section: Protruding Objects Section (28 CFR 36, 4.4.1) specify that "objects projecting from walls with their leading edges between 27" and 80" (685 mm and 2030 mm) above the finished floor (AFF) shall protrude no more than 4" (100mm) into walks, halls, corridors, passageways, or aisles. Please note that a surface-mounted cabinet installed in such a way that any part of it falls between 27" and 80" AAF would not meet ADA requirements.

These are national standards which are subject to change by local authorities having jurisdiction. ADA requirements, in particular, are constantly evolving through ongoing legislative and judicial actions. For more information: http://www.ada.gov

#### ADA COMPLIANT CABINET STYLES - TOP VIEW



#### **Mounting Heights**

The NFPA and ADA have created guidelines for the mounting of cabinets and extinguishers to provide safety and/or easy access to the equipment. ADA guidelines specify reach ranges for building occupants who require access to equipment such as fire extinguishers and other fire safety devices. According to the ADA Standards (28 CFR 36, 4.2.5 and 4.2.6 neither the extinguisher handle nor the cabinet handle can be mounted higher than 48" AFF for applications which allow for only a forward approach in a wheelchair to the object; and, no higher than 54" AFF, for those applications which allow for a parallel approach. It should be noted that these restrictions also fall within the current National Fire Protection Association (NFPA) guidelines, which call for a maximum