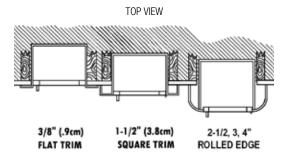

Solid with 2" x 4" Acrylic Insert & SAF-T-LOK™ B10

٧ Vertical Duo

Vertical Duo & SAF-T-LOK™ W



**Door Glazing** 

15

16

17 18 Clear Acrylic

Clear Wire Glass

Clear Tempered Glass

Laminated Safety Glass

Bronze Acrylic

Gray Acrylic







1045 WITH CUSTOM US10B FINISH & ENGRAVED/FILLED LETTERING





1047821





Vertical or Horizontal Lettering - See Page 21 Futura Embossed "Fire" Handle in Mill, White or Red Pulls - ADA, Bronze, Brass. See page 20 Fire-FX® Fire-Rated Tub Option Wall Signs, Labels & Alarms- See Page 20 Panorama-Style Full Acrylic Door - See page 8 Optional Standard Color Frame/Door/Tub - see Page 24 Optional Color tub - see page 24 Engraved Metal or Etched Glass Lettering See page 21 Bronze: US9 Bright Polished, US10B Oil-rubbed Finishes Brass: US4 Satin Finish



| Trim and and Serie | Door Mat<br>s #      | erial         | Tub I.D. |         |       | Trim O.D |        | Wall Opening: Non-Rated |    |       | Wall Opening:<br>FX Option |        |       | Accommodates                                |
|--------------------|----------------------|---------------|----------|---------|-------|----------|--------|-------------------------|----|-------|----------------------------|--------|-------|---------------------------------------------|
| Bronze             | Brass                | Trim Style    | A        | В       | С     | E        | F      | w                       | Н  | D     | w                          | Н      | D     | Following<br>Extinguishers                  |
| 1845               | 1855                 | Flat Trim     | 10 1/2   |