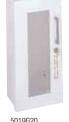

#### INTERIOR ACCESS PANELS: FIRE-RATED

**MODEL FDWB WITH WALLBOARD BEAD** 

**MODEL FDPW WITH PLASTERGUARD** 

#### FIRE-RATED & INSULATED CONCEALED FRAME **ACCESS PANELS: FD & FDPW Series**

FDWB: Wallboard Bead (Wall or Ceiling):

Frame: 16 gauge with 1" drywall bead that can be taped for a smooth appearance.

Door: 2" thick, insulated 20 gauge steel with continuous hinge.

Finish: Gray powder coat primer.

Latch: Universal turn ring and key lock (U).

FDPW: Plaster (Wall or Ceiling):

Frame: 16 gauge with 3/4" plasterguard.

Door: 2" thick, insulated 20 gauge steel with continuous hinge.

Finish: Gray powder coat primer.

Latch: Universal turn ring and key lock (U).

Options: Custom Colors, Galvanized Finish, Mortise Slam Lock Prep (UM) or Mortise Slam Lock Installed (UMI), 3" Metal Lath for FDPW, Stainless FDWB.