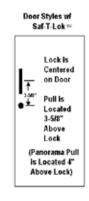

inets and extinguishers to provide safety and/or easy access to the equipment. ADA guidelines specify reach ranges for building occupants who require access to equipment such as fire extinguishers and other fire safety devices. According to the ADA Standards (28 CFR 36, 4.2.5 and 4.2.6 neither the extinguisher handle nor the cabinet handle can be mounted higher than 48" AFF for applications which allow for only a forward approach in a wheelchair to the object; and, no higher than 54" AFF, for those applications which allow for a parallel approach. It should be noted that these restrictions also fall within the current National Fire Protection Association (NFPA) guidelines, which call for a maximum mounting height of 60" AFF to the top of the extinguisher.

#### **ADA MOUNTING HEIGHTS**







#### CABINET FEATURE OPTIONS



#### SAF-T-LOK<sup>™</sup> OPTION Unique design for cabinets with cylinder locks

Theft-deterrent feature with cylinder lock

In the panic of a fire emergency, the breaking of the glass in a fire extinguisher cabinet door can be dangerous. It creates the possibility of injury to people and serious liability to the building owner.

Cabinets with a **SAF-T-LOK™** lock appear to be locked and in fact are, but the door can be opened with a sharp pull which breaks the replaceable plastic cam. This deters theft and vandalism which occur from unlocked cabinets and allows quick access to the extinguisher.

The **SAF-T-LOK™** cam lock is centered top to bottom and can be installed on most door styles with the glazing option you select. Recessed pulls are centered