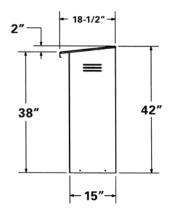

able Storage Cabinet has CRS Steel or Galvanized Steel Construction for Interior or Exterior Use. The top is angled with a 3" overhang to shed water.

**Construction:** 16 gauge galvanized or cold rolled steel construction. Both are finished with red powder-coat paint and feature removeable, adjustable shelf and

louvers on both sides of cabinet for ventilation. Top is slightly angled and overhangs the doors by 2-7/8". Optional legs are CRS.

Hardware: Hasp for a padlock (by others) standard.

**Size:** 58" W x 42" H x 18 1/2" D

Options: DFFH or 1403 "Fire Hose" Decal, Locking chrome handle with top & bottom latching. (must be ordered with cabinet in order to install rod latching system)

Models:

HECIG: Galvanized

**HECIGL:** Galvanized with Legs

HECIR: Steel

HECIRL: Steel with Legs





**HECIGL OR HECIRL** 



HECIG OR HECIR

#### 3000, 3100 AND 3200 SERIES: Fire Hose Rack Assembly

**Operation:** One-man operation for immediate means of fire control.

Ratings: 100 GPM at 65 PSI at the nozzle. Hose is FM-approved, Industrial Fog Nozzle, Angle Valve and Pin Rack are UL-rated. Models 3005-3110 rated for Class II Service under NFPA/FEMA Class of service. Models 3205-3212 rated for Class II and Class III Service under NFPA/FEMA Class of service.





| Model # | Hose<br>Length                                                                                                                                                                | Hose<br>Diameter | Hose<br>Type  | Valve<br>Size | Rack<br>Length | Class of<br>Service | Stored Height of Hose                 | Width of