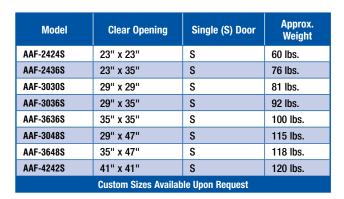

|
| 16" x 16"                      | 18"   | 18"                | 16"   | 16"               | 12 lbs.             | 1         |
| 24" x 24"                      | 26"   | 26"                | 24"   | 24"               | 27 lbs.             | 4         |

## **FLOOR ACCESS DOORS**

#### **ALUMINUM ANGLE FLOOR DOOR: AAF Series**

**Construction:** Frames are extruded aluminum shapes specially designed for floor doors. This door is made from reinforced 1/4 diamond plate for greater strength. **Hardware:** Stainless steel hinges are bolted to the door and frame to minimize galvanic corrosion. All fastners are tamperproof stainless steel bolts. Stainless steel slam locks, gas assist opener, hold open arm.

Finish: Mill with bituminous coating below grade.

**Load:** 300 lbs./ft.<sup>2</sup>





| Model                               | Clear Opening | Double (D) Door | Approx.<br>Weight |  |  |  |
|-------------------------------------|---------------|-----------------|-------------------|--|--|--|
| AAF-4848D                           | 47" x 47"     | D               | 154 lbs.          |  |  |  |
| AAF-4860D                           | 47" x 59"     | D               | 173 lbs.          |  |  |  |
| AAF-4872D                           | 47" x 71"     | D               | 208 lbs.          |  |  |  |
| AAF-6060D                           | 59" x 59"     | D               | 215 lbs.          |  |  |  |
| Custom Sizes Available Upon Request |               |                 |                   |  |  |  |

#### **ALUMINUM GUTTER FLOOR DOOR: AGF Series**

**Construction:** The doo