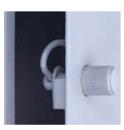

Finish: Gray powder coat primer.

Latch: Universal turn ring and key lock (U).

FDPW: Plaster (Wall or Ceiling):

Frame: 16 gauge with 3/4" plasterguard.

Door: 2" thick, insulated 20 gauge steel with continuous hinge.

Finish: Gray powder coat primer.

Latch: Universal turn ring and key lock (U).

Options: Custom Colors, Galvanized Finish, Mortise Slam Lock Prep (UM) or Mortise Slam Lock Installed (UMI), 3" Metal Lath for FDPW, Stainless FDWB.

Latch: Universal turn ring and key lock (U).

UNIVERSAL TURN RING AND KEY LOCK INCLUDED