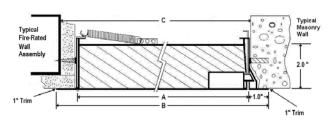

#### INTERIOR ACCESS PANELS: FIRE-RATED

**MODEL FDWB WITH WALLBOARD BEAD** 

**MODEL FDPW WITH PLASTERGUARD** 

#### FIRE-RATED & INSULATED CONCEALED FRAME **ACCESS PANELS: FD & FDPW Series**

FDWB: Wallboard Bead (Wall or Ceiling):

Frame: 16 gauge with 1" drywall bead that can be taped for a smooth appearance.

Door: 2" thick, insulated 20 gauge steel with continuous hinge.

Finish: Gray powder coat primer.

Latch: Universal turn ring and key lock (U).

FDPW: Plaster (Wall or Ceiling):

Frame: 16 gauge with 3/4" plasterguard.

Door: 2" thick, insulated 20 gauge steel with continuous hinge.

Finish: Gray powder coat primer.

Latch: Universal turn ring and key lock (U).

Options: Custom Colors, Galvanized Finish, Mortise Slam Lock Prep (UM) or Mortise Slam Lock Installed (UMI), 3" Metal Lath for FDPW, Stainless FDWB.

#### Fire-Rating of FDWB & FDPW:

Wall Installation: 1-1/2 hour UL"B" label in a 2 hour fire barrier.

File # R13067-1. Maximum size 48" x 48"

Ceiling Installation: Warnock Hersey listed for ceiling installations with 3

hour non-combustible rating or 1 hour combustible rating.

File # WHI-495-PSH-0163. Maximum size 24" x 36"

**CSFM:** This product has been approved by the California State Fire Marshall (CSFM) pursuant to Section 13144.1 of the California Health and Safety Code. See CSFM Listing No 3330-1223:101 for allowable values and/or conditions for use concerning material presented in this document. It is subject reexamination, revision and possible cancellation.