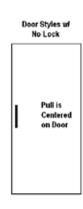

ets and extinguishers to provide safety and/or easy access to the equipment. ADA guidelines specify reach ranges for building occupants who require access to equipment such as fire extinguishers and other fire safety devices. According to the ADA Standards (28 CFR 36, 4.2.5 and 4.2.6 neither the extinguisher handle nor the cabinet handle can be mounted higher than 48" AFF for applications which allow for only a forward approach in a wheelchair to the object; and, no higher than 54" AFF, for those applications which allow for a parallel approach. It should be noted that these restrictions also fall within the current National Fire Protection Association (NFPA) guidelines, which call for a maximum mounting height of 60" AFF to the top of the extinguisher.

#### **ADA MOUNTING HEIGHTS**







#### CABINET FEATURE OPTIONS



#### SAF-T-LOK<sup>™</sup> OPTION Unique design for cabinets with cylinder locks

Theft-deterrent feature with cylinder lock

In the panic of a fire emergency, the breaking of the glass in a fire extinguisher cabinet door can be dangerous. It creates the possibility of injury to people and serious liability to the building owner.

Cabinets with a **SAF-T-LOK™** lock appear to be locked and in fact are, but the door can be opened with a sharp pull which breaks the replaceable plastic cam. This deters theft and vandalism which occur from unlocked cabinets and allows quick access to the extinguisher.

The **SAF-T-LOK™** cam lock is centered top to bottom and can be installed on most door styles with the glazing option you select. Recessed pulls are centered t