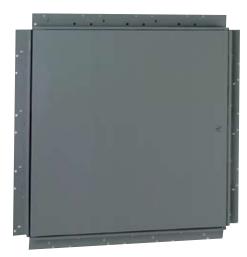

#### **FIRE-RATED FLUSH ACCESS PANELS: FD Series**

#### FD: Standard Panel (Wall or Ceiling):

Frame & Trim: 16 gauge steel with a 1" flange. Welded-on masonry anchor.

Door: 2" thick, insulated 20 gauge steel with continuous hinge.

**Finish:** Gray powder coat primer.

Latch: Universal turn ring and key lock (U).