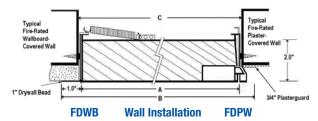

#### INTERIOR ACCESS PANELS: FIRE-RATED

**MODEL FDWB WITH WALLBOARD BEAD** 

**MODEL FDPW WITH PLASTERGUARD** 

#### FIRE-RATED & INSULATED CONCEALED FRAME **ACCESS PANELS: FD & FDPW Series**

FDWB: Wallboard Bead (Wall or Ceiling):

Frame: 16 gauge with 1" drywall bead that can be taped for a smooth appearance.

Door: 2" thick, insulated 20 gauge steel with continuous hinge.

Finish: Gray powder coat primer.

Latch: Universal turn ring and key lock (U).

FDPW: Plaster (Wall or Ceiling):

Frame: 16 gauge with 3/4" plasterguard.

Door: 2" thick, insulated 20 gauge steel with continuous hinge.

#### Fire-Rating of FDWB & FDPW:

Wall Installation: 1-1/2 hour UL"B" label in a 2 hour fire barrier.

File # R13067-1. Maximum size 48" x 48"

Ceiling Installation: Warnock Hersey listed for ceiling installations with 3