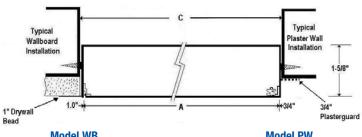

#### INTERIOR ACCESS PANELS: FIRE-RATED

**MODEL FDWB WITH WALLBOARD BEAD** 

**MODEL FDPW WITH PLASTERGUARD** 

#### FIRE-RATED & INSULATED CONCEALED FRAME **ACCESS PANELS: FD & FDPW Series**

FDWB: Wallboard Bead (Wall or Ceiling):

Frame: 16 gauge with 1" drywall bead that can be taped for a smooth appearance.

Door: 2" thick, insulated 20 gauge steel with continuous hinge.

Finish: Gray powder coat primer.

Latch: Universal turn ring and key lock (U).

FDPW: Plaster (Wall or Ceiling):

Frame: 16 gauge with 3/4" plasterguard.

Door: 2" thick, insulated 20 gauge steel with continuous hinge.

Finish: Gray powder coat primer.

Latch: Universal turn ring and key lock (U).

Options: Custom Colors, Galvanized Finish, Mortise Slam Lock Prep (UM) or Mortise Slam Lock Installed (UMI), 3" Metal Lath for FDPW, Stainless FDWB.