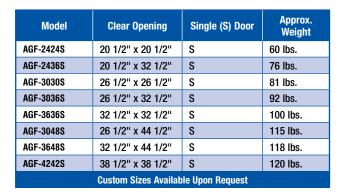

|  |

#### **ALUMINUM GUTTER FLOOR DOOR: AGF Series**

**Construction:** The door frames are an engineered gutter frame design in extruded aluminum shapes specially designed for floor doors. The gutter is equipped with 1 1/2" FTP drain coupling allowing for water runoff. The door is made from reinforced 1/4" diamond plate for greater strength. The door is hinged such that when open, the door does not penetrate the gutter, thus preventing problems due to freezing or contaminating build-up.

**Hardware:** Stainless steel hinges are bolted to the door and frame to minimize galvanic corrosion. All fastners are tamperproof stainless steel bolts. Stainless steel slam locks, gas assist opener, hold open arm.

Finish: Mill with bituminous coating below grade.

**Load:** 300 lbs./ft.<sup>2</sup>





| Model                               | Clear Opening     | Double (D) Door | Approx.<br>Weight |  |  |  |
|-------------------------------------|-------------------|-----------------|-------------------|--|--|--|
| AGF-4848D                           | 44 1/2" x 44 1/2" | D               | 154 lbs.          |  |  |  |
| AGF-4860D                           | 44 1/2" x 56 1/2" | D               | 173 lbs.          |  |  |  |
| AGF-4872D                           | 44 1/2" x 68 1/2" | D               | 208 lbs.          |  |  |  |
| AGF-6060D                           | 56 1/2" x 56 1/2" | D               | 215 lbs.          |  |  |  |
| Custom Sizes Available Upon Request |                   |                 |                   |  |  |  |

#### **OPTIONS**



#### **LOCK OPTIONS FOR: T