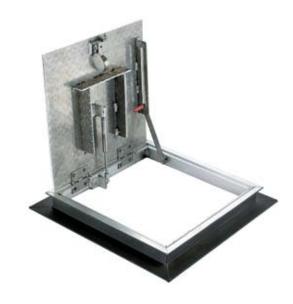

|
| 16" x 16"                      | 18"   | 18"                | 16"   | 16"               | 12 lbs.             | 1         |
| 24" x 24"                      | 26"   | 26"                | 24"   | 24"               | 27 lbs.             | 4         |

## **FLOOR ACCESS DOORS**

#### **ALUMINUM ANGLE FLOOR DOOR: AAF Series**

**Construction:** Frames are extruded aluminum shapes specially designed for floor doors. This door is made from reinforced 1/4 diamond plate for greater strength. **Hardware:** Stainless steel hinges are bolted to the door and frame to minimize galvanic corrosion. All fastners are tamperproof stainless steel bolts. Stainless steel slam locks, gas assist opener, hold open arm.

Finish: Mill with bituminous coating below grade.

**Load:** 300 lbs./ft.<sup>2</sup>





| Model                               | Clear Opening | Double (D) Door | Approx.<br>Weight |  |  |  |
|-------------------------------------|---------------|-----------------|-------------------|--|--|--|
| AAF-4848D                           | 47" x 47"     | D               | 154 lbs.          |  |  |  |
| AAF-4860D                           | 47" x 59"     | D               | 173 lbs.          |  |  |  |
| AAF-4872D                           | 47" x 71"     | D               | 208 lbs.          |  |  |  |
| AAF-6060D                           | 59" x 59"     | D               | 215 lbs.          |  |  |  |
| Custom Sizes Available Upon Request |               |                 |                   |  |  |  |

#### **ALUMINUM GUTTER FLOOR DOOR: AGF Series**

**Construction:** The door