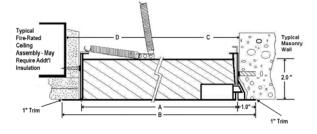

#### INTERIOR ACCESS PANELS: FIRE-RATED

**MODEL FDWB WITH WALLBOARD BEAD** 

**MODEL FDPW WITH PLASTERGUARD** 

#### FIRE-RATED & INSULATED CONCEALED FRAME **ACCESS PANELS: FD & FDPW Series**

FDWB: Wallboard Bead (Wall or Ceiling):

Frame: 16 gauge with 1" drywall bead that can be taped for a smooth appearance.

Door: 2" thick, insulated 20 gauge steel with continuous hinge.

Finish: Gray powder coat primer.

Latch: Universal turn ring and key lock (U).

FDPW: Plaster (Wall or Ceiling):

Frame: 16 gauge with 3/4" plasterguard.

Door: 2" thick, insulated 20 gauge steel with continuous hinge.

Finish: Gray powder coat primer.

Latch: Universal turn ring and key lock (U).

Options: Custom Colors, Galvanized Finish, Mortise Slam Lock Prep (UM) or Mortise Slam Lock Installed (UMI), 3" Metal Lath for FDPW, Stainless FDWB.

#### Fire-Rating of FDWB & FDPW:

Wall Installation: 1-1/2 hour UL"B" label in a 2 hour fire barrier.

File # R13067-1. Maximum size 48" x 48"

Ceiling Installation: Warnock Hersey listed for ceiling installations with 3

hour non-combustible rating or 1 hour combustible rating.

File # WHI-495-PSH-0163. Maximum size 24" x 36"

**CSFM:** This product has been approved by the California State Fire Marshall (CSFM) pursuant to Section 13144.1 of the California Health and Safety Code. See CSFM Listing No 3330-1223:101 for allowable values and/or conditions for use concerning material presented in this document. It is subject reexamination, revision and possible cancellation.