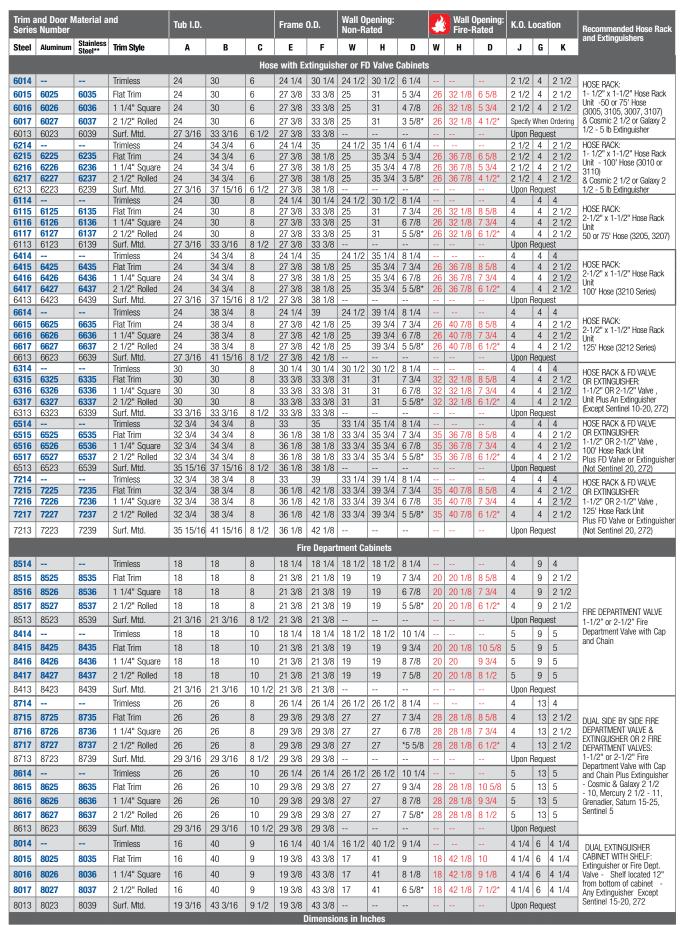

| FD SERIES ACCESS PANELS - MODELS FD, FDSS, HGFD, FDWB & FDPW |                                                       |                  |               |                 |                                                                        |                   |         |           |          |   |
|--------------------------------------------------------------|-------------------------------------------------------|------------------|---------------|-----------------|------------------------------------------------------------------------|-------------------|---------|-----------|----------|---|
| A                                                            | E                                                     | 3                | C-Wall Openii | ng Dimensions   | D-Opening Dimensions                                                   |                   |         |           |          |   |
|                                                              |                                                       |                  | 1 1/2 Hour UL | "B" Rated Wall  | 3-Hour Non-Con                                                         | nbustible Ceiling |         |           |          |   |
| Model Size<br>Width x Height                                 |                                                       | side<br>mensions | 1-Hour Comb   | ustible Ceiling | Allowance for Fire-Rated Liner of Opening  Approximate Shipping Weight |                   |         | Latch(es) |          |   |
|                                                              | Width                                                 | Height           | Width         | Height          | Width                                                                  | Height            | FD      | FDSS      | HGFD     |   |
| 8" x 8"                                                      | 10"                                                   | 10"              | 8 3/8"        | 8 3/8"          | 9 5/8"                                                                 | 9 5/8"            | 6 lbs.  | 6 lbs.    | 11 lbs.  | 1 |
| 10" x 10"                                                    | 12"                                                   | 12"              | 10 3/8"       | 10 3/8"         | 11 5/8"                                                                | 11 5/8"           | 8 lbs.  | 8 lbs.    | 15 lbs.  | 1 |
| 12" x 12"                                                    | 14"                                                   | 14"              | 12 3/8"       | 12 3/8"         | 13 5/8"                                                                | 13 5/8"           | 10 lbs. | 10 lbs.   | 17 lbs.  | 1 |
| 14" x 14"                                                    | 16"                                                   | 16"              | 14 3/8"       | 14 3/8"         | 15 5/8"                                                                | 15 5/8"           | 12 lbs. | 12 lbs.   | 22 lbs.  | 1 |
| 16" x 16"                                                    | 18"                                                   | 18"              | 16 3/8"       | 16 3/8"         | 17 5/8"                                                                | 17 5/8"           | 15 lbs. | 15 lbs.   | 24 lbs.  | 1 |
| 18" x 18"                                                    | 20"                                                   | 20"              | 18 3/8"       | 18 3/8"         | 19 5/8"                                                                | 19 5/8"           | 17 lbs. | 18 lbs.   | 30 lbs.  | 1 |
| 20" x 20"                                                    | 22"                                                   | 22"              | 20 3/8"       | 20 3/8"         | 21 5/8"                                                                | 21 5/8"           | 21 lbs. | 22 lbs.   | 51 lbs.  | 1 |
| 20" x 30"                                                    | 22"                                                   | 32"              | 20 3/8"       | 30 3/8"         | 21 5/8"                                                                | 31 5/8"           | 28 lbs. | 29 lbs.   | 53 lbs.  | 1 |
| 22" x 22"                                                    | 24"                                                   | 24"              | 22 3/8"       | 22 3/8"         | 23 5/8"                                                                | 23 5/8"           | 26 lbs. | 27 lbs.   | 51 lbs.  | 1 |
| 22" x 30"                                                    | 24"                                                   | 32"              | 22 3/8"       | 30 3/8"         | 23 5/8"                                                                | 31 5/8"           | 29 lbs. | 30 lbs.   | 53 lbs.  | 1 |
| 22" x 36"                                                    | 24"                                                   | 38"              | 22 3/8"       | 36 3/8"         | 23 5/8"                                                                | 37 5/8"           | 36 lbs. | 37 lbs.   | 58 lbs.  | 2 |
| 24" x 24"                                                    | 26"                                                   | 26"              | 24 3/8"       | 24 3/8"         | 25 5/8"                                                                | 25 5/8"           | 27 lbs. | 28 lbs.   | 47 lbs.  | 1 |
| 24" x 36"                                                    | 26"                                                   | 38"              | 24 3/8"       | 36 3/8"         | 25 5/8"                                                                | 37 5/8"           | 37 lbs. | 38 lbs.   | 60 lbs.  | 2 |
| 24" x 48"                                                    | 26"                                                   | 50"              | 24 3/8"       | 48 3/8"         | -                                                                      | -                 | 54 lbs. | 56 lbs.   | 85 lbs.  | 2 |
| 30" x 30"                                                    | 32"                                                   | 32"              | 30 3/8"       | 30 3/8"         | -                                                                      | -                 | 38 lbs. | 40 lbs.   | 62 lbs.  | 2 |
| 32" x 32"                                                    | 34"                                                   | 34"              | 32 3/8"       | 32 3/8"         | -                                                                      | -                 | 43 lbs. | 41 lbs.   | 81 lbs.  | 2 |
| 36" x 36"                                                    | 38"                                                   | 38"              | 36 3/8"       | 36 3/8"         | -                                                                      | -                 | 52 lbs. | 54 lbs.   | 92 lbs.  | 2 |
| 36" x 48"                                                    | 38"                                                   | 50"              | 36 3/8"       | 48 3/8"         | -                                                                      | -                 | 61 lbs. | 64 lbs.   | 114 lbs. | 2 |
|                                                              | Custom Sizes and Modifications Available Upon Request |                  |               |                 |                                                                        |                   |         |           |          |   |