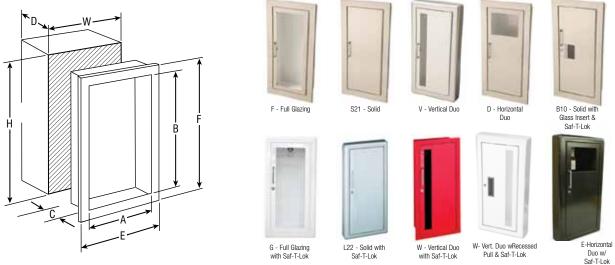

#### INTERIOR ACCESS PANELS: FIRE-RATED

**MODEL FDWB WITH WALLBOARD BEAD** 

**MODEL FDPW WITH PLASTERGUARD** 

#### FIRE-RATED & INSULATED CONCEALED FRAME **ACCESS PANELS: FD & FDPW Series**

FDWB: Wallboard Bead (Wall or Ceiling):

Frame: 16 gauge with 1" drywall bead that can be taped for a smooth appearance.

Door: 2" thick, insulated 20 gauge steel with continuous hinge.

#### **INTERIOR ACCESS PANELS: FIRE-RATED**

#### **FIRE-RATED FLUSH ACCESS PANELS: FD Series**