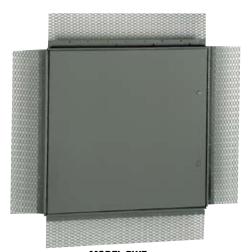

#### FDSS: Stainless Steel (Wall or Ceiling):

**Frame:** 16 gauge stainless steel with 1" wall flange. Welded on masonry anchor.

**Door:** 2" thick, insulated 20 gauge stainless steel with continuous hinge.

**Finish:** 304 stainless steel - #4 satin finish. **Latch:** Universal turn ring and key lock (U).