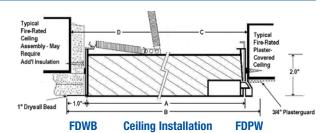

#### INTERIOR ACCESS PANELS: FIRE-RATED

**MODEL FDWB WITH WALLBOARD BEAD** 

**MODEL FDPW WITH PLASTERGUARD** 

#### FIRE-RATED & INSULATED CONCEALED FRAME **ACCESS PANELS: FD & FDPW Series**

FDWB: Wallboard Bead (Wall or Ceiling):

Frame: 16 gauge with 1" drywall bead that can be taped for a smooth appearance.

Door: 2" thick, insulated 20 gauge steel with continuous hinge.

Finish: Gray powder coat primer.

Latch: Universal turn ring and key lock (U).

FDPW: Plaster (Wall or Ceiling):

Frame: 16 gauge with 3/4" plasterguard.

Door: 2" thick, insulated 20 gauge steel with continuous hinge.

Finish: Gray powder coat primer.

Latch: Universal turn ring and key lock (U).

Options: Custom Colors, Galvanized Finish, Mortise Slam Lock Prep (UM) or Mortise Slam Lock Installed (UMI), 3" Metal Lath for FDPW, Stainless FDWB.

#### Fire-Rating of FDWB & FDPW:

Wall Installation: 1-1/2 hour UL"B" label in a 2 hour fire barrier.

File # R13067-1. Maximum size 48" x 48"

Ceiling Installation: Warnock Hersey listed for ceiling installations with 3

hour non-combustible rating or 1 hour combustible rating.

File # WHI-495-PSH-0163. Maximum size 24" x 36"

**CSFM:** This product has been approved by the California State Fire Marshall (CSFM) pursuant to Section 13144.1 of the California Health and Safety Code. See CSFM Listing No 3330-1223:101 for allowable values and/or conditions for use concerning material presented in this document. It is subject reexamination, revision and possible cancellation.