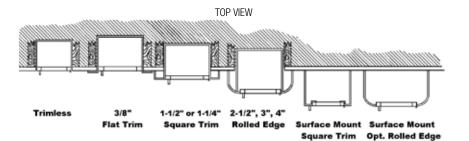

ACCESS PANELS AND FLOOR DOORS

Access Doors and Frames Floor Doors

# **Division 08 31 13.53**

**Security Access Doors** and Panels

# **Division 08 31 16**

**Access Panels and Frames** 

Construction Products Group