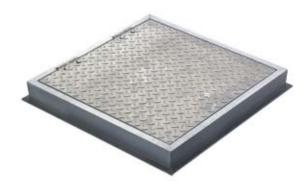

#### INTERIOR ACCESS PANELS: FIRE-RATED

**MODEL FDWB WITH WALLBOARD BEAD** 

**MODEL FDPW WITH PLASTERGUARD** 

#### FIRE-RATED & INSULATED CONCEALED FRAME **ACCESS PANELS: FD & FDPW Series**

FDWB: Wallboard Bead (Wall or Ceiling):

Frame: 16 gauge with 1" drywall bead that can be taped for a smooth appearance.

Door: 2" thick, insulated 20 gauge steel with continuous hinge.

#### **INTERIOR ACCESS PANELS: FIRE-RATED**

#### **FIRE-RATED FLUSH ACCESS PANELS: FD Series**

#### FD: Standard Panel (Wall or Ceiling):

Frame & Trim: 16 gauge steel with a 1" flange. Welded-on masonry anchor.

Door: 2" thick, insulated 20 gauge steel with continuous hinge.

**Finish:** Gray powder coat primer.