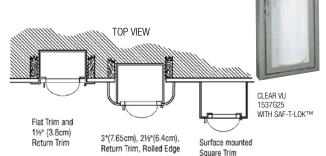

#### All Fire-Rated Models Shown in Chart at Left:

Most Sizes of Model FD In Stock at One of Our 7 US Warehouses for Next Day Shipping - See Stock List.

Wall Installation - FD-FDSS-HGFD Top View

Ceiling Installation - FD-FDSS-HGFD Side View