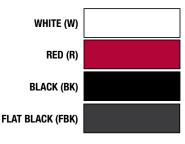

See Optional Colors on Page 12.

Latch: Universal turn ring and key lock (U).

**Options:** Custom Colors, Galvanized Finish, Mortise Slam Lock Prep (UM) or Mortise Slam Lock Installed (UMI). **See Optional Colors on Page 12**. See also non-rated security panels on page 8.