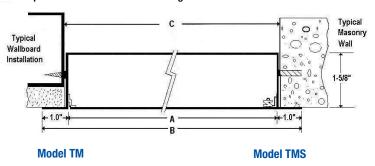

#### **INTERIOR ACCESS PANELS: FLUSH**

**MODEL TM** 

# 6

**MODEL TMS STAINLESS STEEL** 

#### **TM and TMS Series**

TM: Standard Panel (Wall or Ceiling)
Frame: 16 gauge steel with a 1" wall flange.

**Door:** 16 gauge steel access door mounted with mounted with 90° continuous,

concealed hinge.

Finish: Gray powder coat primer.

Lock: Flush screwdriver-operated steel cam (C).

TMS: Standard Stainless Steel Panel (Wall or Ceiling)

Frame: 18 gauge stainless steel with 1" wall flange.

Door: 16 gauge stainless steel access door mounted with 90° continuous,

concealed hinge.

**Finish:** 304 stainless - #4 satin finish. **Lock:** Flush screwdriver-operated cam (C).

**Options:** Custom Colors, Double Door, Louvered Vents, Plexiglass View Window, Removeable Door (no hinge), Rainhood, Gasketing, Galvanized Finish (TMG), Cylinder Lock, Mortise Cam Latch, Mortise Deadbolt Lock, Mortise Slam Latch, Knob Cam, Torx, Spanner or Hex Head Cam.