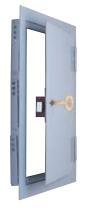

#### **HGFD: Heavy Gauge and Security (Wall):**

**Frame:** 14 gauge steel with 1" wall flange. Welded-on masonry anchor. **Door:** 2" thick, insulated 14 gauge steel with continuous hinge.

Finish: Gray powder coat primer.

Latch: Universal turn ring and key lock (U).

**Options:** Custom Colors, Galvanized Finish, Mortise Slam Lock Prep (UM) or Mortise Slam Lock Installed (UMI). **See Optional Colors on Page 12**. See also non-rated security panels on page 8.

UNIVERSAL TURN RING AND KEY LOCK INCLUDED