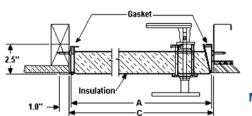

#### Fire-Rating of FDWB & FDPW:

Wall Installation: 1-1/2 hour UL"B" label in a 2 hour fire barrier.

File # R13067-1. Maximum size 48" x 48"

Ceiling Installation: Warnock Hersey listed for ceiling installations with 3

hour non-combustible rating or 1 hour combustible rating.

File # WHI-495-PSH-0163. Maximum size 24" x 36"

**CSFM:** This product has been approved by the California State Fire Marshall (CSFM) pursuant to Section 13144.1 of the California Health and Safety Code. See CSFM Listing No 3330-1223:101 for allowable values and/or conditions for use concerning material presented in this document. It is subject reexamination, revision and possible cancellation.