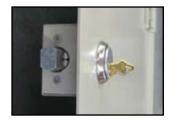

Latch: Universal turn ring and key lock (U).

UNIVERSAL TURN RING AND KEY LOCK INCLUDED